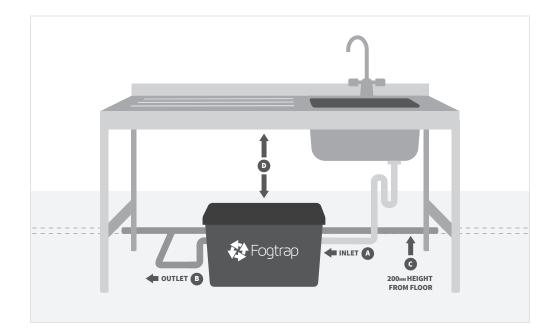

## **Installation Guide**

A Inlet pipe - floor to centre line radius of inlet pipe

FOG60 (Y) 290mm 1½ inch FOG60 (R) 295mm 1½ inch FOG80 290mm 1½ inch

Outlet pipe - floor to centre line radius of outlet pipe

 FOG60 (Y)
 275mm
 2 inch

 FOG60 (R)
 260mm
 1½ inch

 FOG80
 270mm
 2 inch

- C Waste pipe recommended no higher than 200mm
- Please leave a clear open void for installation (no bars of shelving).